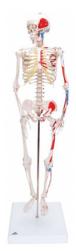

## Item Description :

This model is a replica of a life size human skeleton and shows all the

skeleton parts in high details. It's hand-assembled to provide intricate details and long -lasting durability. The main joints are articulated; the upper and lower limbs can be removed easily. The following parts are detachable: Calvarium, Skull, Jaw, Arms, Legs. The left side of the skeleton shows the points of origin (red) and the points of insertion (blue) of the muscles.

Item Image :

Cat. No.

4153.2008.01